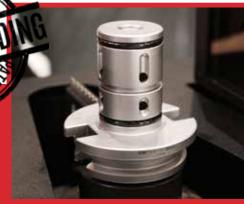

# EASY FIT

The real self-centering performance

#### THE REVOLUTIONARY TOOL HOLDING SYSTEM THAT MAXIMIZES RESULTS AND CUTS ON COSTS!

EASY FIT is the new revolutionary tool holder born from the combined experience of IMS and Main Axis. A solution designed to maximize the grinding wheel performance which will decrease the tool setting and calibration costs.

## Easy fit SMART Now available! Contact us for more information

EASY FIT is in fact the first and only real self-centering tool holder, providing the perfect and continuous centering of the grinding wheel during the cutting operations. In detail, the IMS developed system - patented by Main Axis - improves the synergy between the tool holder and tool, allowing the automatic alignment of the grinding wheel without any need of manual recalibration or additional operator interventions, even after the normal alterations due to heavy cycles. EASY FIT is available both in stainless steel Endurance version as well as the totally anti-corrosion Darkside version. Designed to answer the markets request of a tool holder capable of providing more precision without hitting on the production efficiency, EASY FIT is already on the lips of everybody in the field. Thanks to its innovative design and its intuitive and easy tool mounting process, the time and money this revolutionary technology promises to save is easily convincing the investors. IMS is getting ready to open a new era in the stone working tool holder evolution.

### **EASY FIT** THE IMS SELF-CENTERING SYSTEM FOR GRANITE AND MARBLE WORKING

The technological innovation and engineering study behind EASY FIT has given new life to a tool holder. Thanks to its self-centering system, the wheel will stay in its calibrated position much longer than a standard cone while also maintaining the ease of assembling the tool holder and grinding wheel.