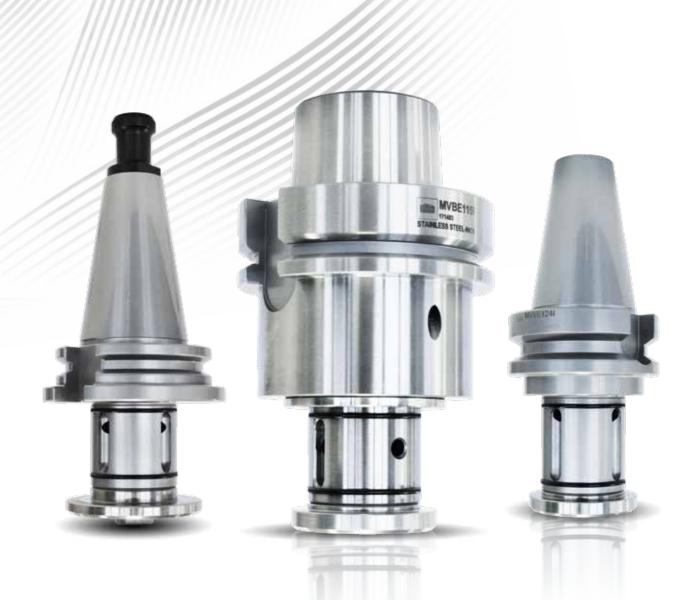

## Easy fit SMART Now available! Contact us for more information

EASY FIT is in fact the first and only real self-centering tool holder, providing the perfect and continuous centering of the grinding wheel during the cutting operations. In detail, the IMS developed system - patented by Main Axis - improves the synergy between the tool holder and tool, allowing the automatic alignment of the grinding wheel without any need of manual recalibration or additional operator interventions, even after the normal alterations due to heavy cycles. EASY FIT is available both in stainless steel Endurance version as well as the totally anti-corrosion Darkside version. Designed to answer the markets request of a tool holder capable of providing more precision without hitting on the production efficiency, EASY FIT is already on the lips of everybody in the field. Thanks to its innovative design and its intuitive and easy tool mounting process, the time and money this revolutionary technology promises to save is easily convincing the investors. IMS is getting ready to open a new era in the stone working tool holder evolution.

Easy Fit is realized with the best stainless steel alloy for hardness and tolerance maintaining ratio