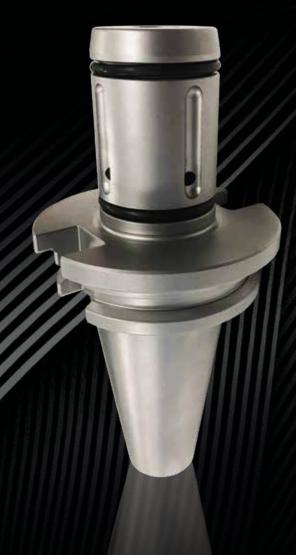

# EASY FIT

The real self-centering performance

## Easy fit SMART Now available! Contact us for more information

EASY FIT is in fact the first and only real self-centering tool holder, providing the perfect and continuous centering of the grinding wheel during the cutting operations. In detail, the IMS developed system - patented by Main Axis - improves the synergy between the tool holder and tool, allowing the automatic alignment of the grinding wheel without any need of manual recalibration or additional operator interventions, even after the normal alterations due to heavy cycles. EASY FIT is available both in stainless steel Endurance version as well as the totally anti-corrosion Darkside version. Designed to answer the markets request of a tool holder capable of providing more precision without hitting on the production efficiency, EASY FIT is already on the lips of everybody in the field. Thanks to its innovative design and its intuitive and easy tool mounting process, the time and money this revolutionary technology promises to save is easily convincing the investors. IMS is getting ready to open a new era in the stone working tool holder evolution.

### **EASY FIT** THE IMS SELF-CENTERING SYSTEM FOR GRANITE AND MARBLE WORKING

The technological innovation and engineering study behind EASY FIT has given new life to a tool holder. Thanks to its self-centering system, the wheel will stay in its calibrated position much longer than a standard cone while also maintaining the ease of assembling the tool holder and grinding wheel.